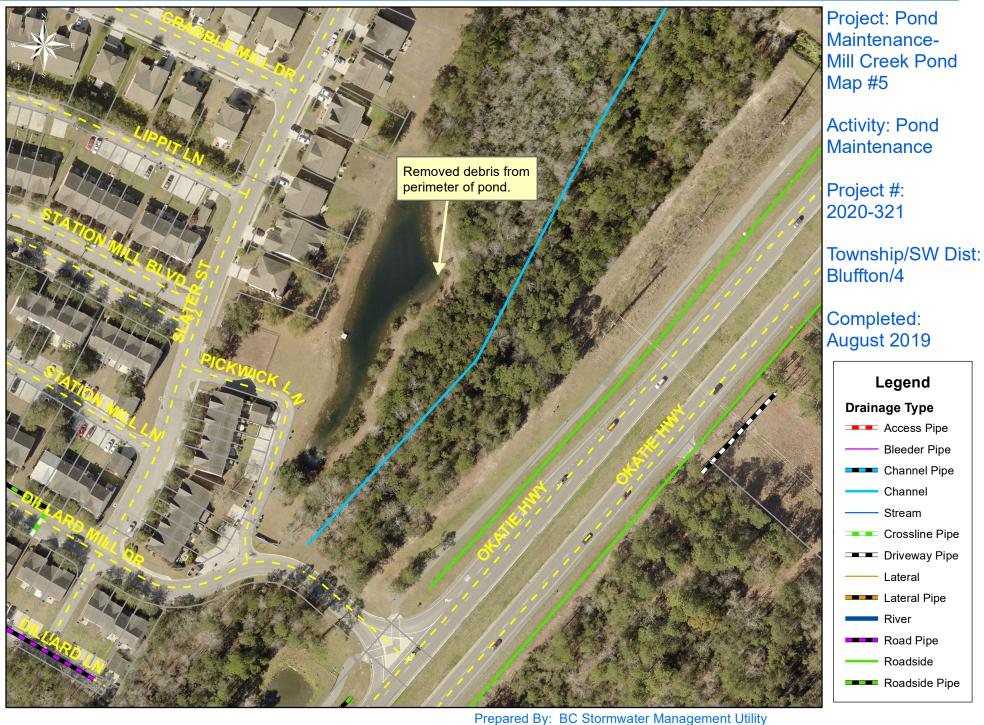

## Narrative Description of Project:

Removed debris from perimeter of pond. Cleaned out (1) catch basin. Dewatered pond to safe elevation. Handseeded for erosion control.

| 2020-321 / Pond Maintenance           | Labor | Labor      | Equipment  | Material | Contractor | Indirect   | Total       |
|---------------------------------------|-------|------------|------------|----------|------------|------------|-------------|
|                                       | Hours | Cost       | Cost       | Cost     | Cost       | Labor      | Cost        |
| AUDIT / Audit Project                 | 1.0   | \$21.79    | \$0.00     | \$0.00   | \$0.00     | \$0.00     | \$21.79     |
| HAND / HANDSEEDED                     | 10.0  | \$229.90   | \$141.60   | \$174.09 | \$0.00     | \$0.00     | \$545.59    |
| HAUL / Hauling                        | 50.0  | \$1,086.07 | \$664.52   | \$157.32 | \$0.00     | \$467.46   | \$2,375.37  |
| PM / Ponds - Maintenance              | 234.0 | \$5,855.58 | \$1,452.65 | \$463.03 | \$0.00     | \$1,968.80 | \$9,740.06  |
| 2020-321 / Pond Maintenance Sub Total | 295.0 | \$7,193.34 | \$2,258.77 | \$794.44 | \$0.00     | \$2,436.26 | \$12,682.80 |
| Grand Total                           | 295.0 | \$7,193.34 | \$2,258.77 | \$794.44 | \$0.00     | \$2,436.26 | \$12,682.80 |

180

240

Feet

Prepared By: BC Stormwater Management Utility Date Print:02/03/20 File:C:\project summaries map/Pond Maintenance- Mill Creek Pond Map #5\_2020-321