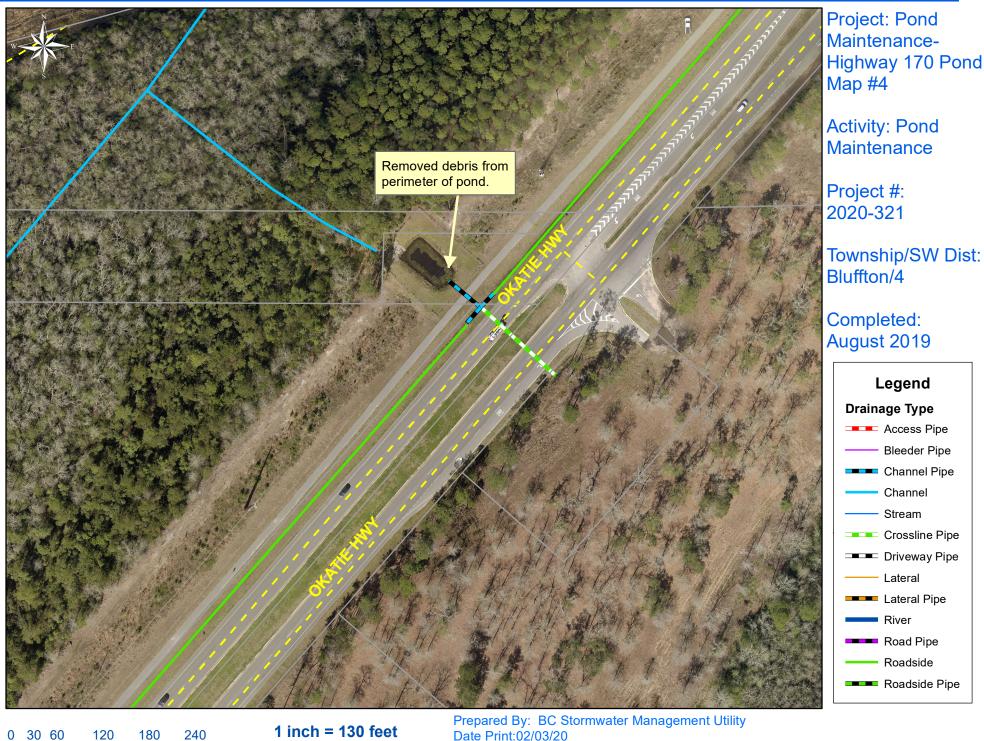

## Narrative Description of Project:

Removed debris from perimeter of pond. Cleaned out (1) catch basin. Dewatered pond to safe elevation. Handseeded for erosion control.

| 2020-321 / Pond Maintenance           | Labor | Labor      | Equipment  | Material | Contractor | Indirect   | Total       |
|---------------------------------------|-------|------------|------------|----------|------------|------------|-------------|
|                                       | Hours | Cost       | Cost       | Cost     | Cost       | Labor      | Cost        |
| AUDIT / Audit Project                 | 1.0   | \$21.79    | \$0.00     | \$0.00   | \$0.00     | \$0.00     | \$21.79     |
| HAND / HANDSEEDED                     | 10.0  | \$229.90   | \$141.60   | \$174.09 | \$0.00     | \$0.00     | \$545.59    |
| HAUL / Hauling                        | 50.0  | \$1,086.07 | \$664.52   | \$157.32 | \$0.00     | \$467.46   | \$2,375.37  |
| PM / Ponds - Maintenance              | 234.0 | \$5,855.58 | \$1,452.65 | \$463.03 | \$0.00     | \$1,968.80 | \$9,740.06  |
| 2020-321 / Pond Maintenance Sub Total | 295.0 | \$7,193.34 | \$2,258.77 | \$794.44 | \$0.00     | \$2,436.26 | \$12,682.80 |
| Grand Total                           | 295.0 | \$7,193.34 | \$2,258.77 | \$794.44 | \$0.00     | \$2,436.26 | \$12,682.80 |

0

180

Feet

Date Print:02/03/20 File:C:\project summaries map/Pond Maintenance- Highway 170 Pond Map #4\_2020-321

1 inch = 130 feet

120

30 60

0