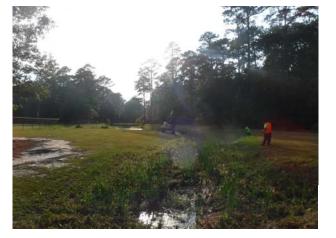

## Narrative Description of Project:

Removed debris from perimeter of pond. Cleaned out (1) catch basin. Dewatered pond to safe elevation. Handseeded for erosion control.

| 2020-321 / Pond Maintenance           | Labor | Labor      | Equipment  | Material | Contractor | Indirect   | Total       |
|---------------------------------------|-------|------------|------------|----------|------------|------------|-------------|
|                                       | Hours | Cost       | Cost       | Cost     | Cost       | Labor      | Cost        |
| AUDIT / Audit Project                 | 1.0   | \$21.79    | \$0.00     | \$0.00   | \$0.00     | \$0.00     | \$21.79     |
| HAND / HANDSEEDED                     | 10.0  | \$229.90   | \$141.60   | \$174.09 | \$0.00     | \$0.00     | \$545.59    |
| HAUL / Hauling                        | 50.0  | \$1,086.07 | \$664.52   | \$157.32 | \$0.00     | \$467.46   | \$2,375.37  |
| PM / Ponds - Maintenance              | 234.0 | \$5,855.58 | \$1,452.65 | \$463.03 | \$0.00     | \$1,968.80 | \$9,740.06  |
| 2020-321 / Pond Maintenance Sub Total | 295.0 | \$7,193.34 | \$2,258.77 | \$794.44 | \$0.00     | \$2,436.26 | \$12,682.80 |
| Grand Total                           | 295.0 | \$7,193.34 | \$2,258.77 | \$794.44 | \$0.00     | \$2,436.26 | \$12,682.80 |

Before

(No Picture Available)

During

After

Activity: Pond Maintenance Duration: 07/25/19-08/21/19

0 25 50 100 150 200 Feet 1 inch = 110 feet

Prepared By: BC Stormwater Management Utility Date Print:02/03/20 File:C:\project summaries map/Pond Maintenance- Burton Wells Complex Map #1\_2020-321