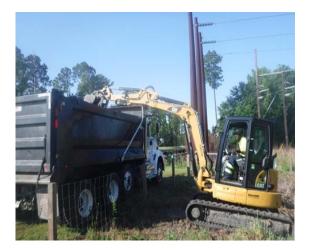

## Narrative Description of Project:

Removed debris from perimeter of pond. Cleaned out (1) catch basin. Dewatered pond to safe elevation. Handseeded for erosion control.

| 2020-321 / Pond Maintenance           | Labor | Labor      | Equipment  | Material | Contractor | Indirect   | Total       |
|---------------------------------------|-------|------------|------------|----------|------------|------------|-------------|
|                                       | Hours | Cost       | Cost       | Cost     | Cost       | Labor      | Cost        |
| AUDIT / Audit Project                 | 1.0   | \$21.79    | \$0.00     | \$0.00   | \$0.00     | \$0.00     | \$21.79     |
| HAND / HANDSEEDED                     | 10.0  | \$229.90   | \$141.60   | \$174.09 | \$0.00     | \$0.00     | \$545.59    |
| HAUL / Hauling                        | 50.0  | \$1,086.07 | \$664.52   | \$157.32 | \$0.00     | \$467.46   | \$2,375.37  |
| PM / Ponds - Maintenance              | 234.0 | \$5,855.58 | \$1,452.65 | \$463.03 | \$0.00     | \$1,968.80 | \$9,740.06  |
| 2020-321 / Pond Maintenance Sub Total | 295.0 | \$7,193.34 | \$2,258.77 | \$794.44 | \$0.00     | \$2,436.26 | \$12,682.80 |
| Grand Total                           | 295.0 | \$7,193.34 | \$2,258.77 | \$794.44 | \$0.00     | \$2,436.26 | \$12,682.80 |

Before

(No Picture Available)

During

After

Activity: Pond Maintenance Duration: 07/25/19-08/21/19

0 25 50 100 150 200 Feet 1 inch = 110 feet

Prepared By: BC Stormwater Management Utility Date Print:02/03/20 File:C:\project summaries map/Pond Maintenance- Burton Wells Complex Map #1\_2020-321