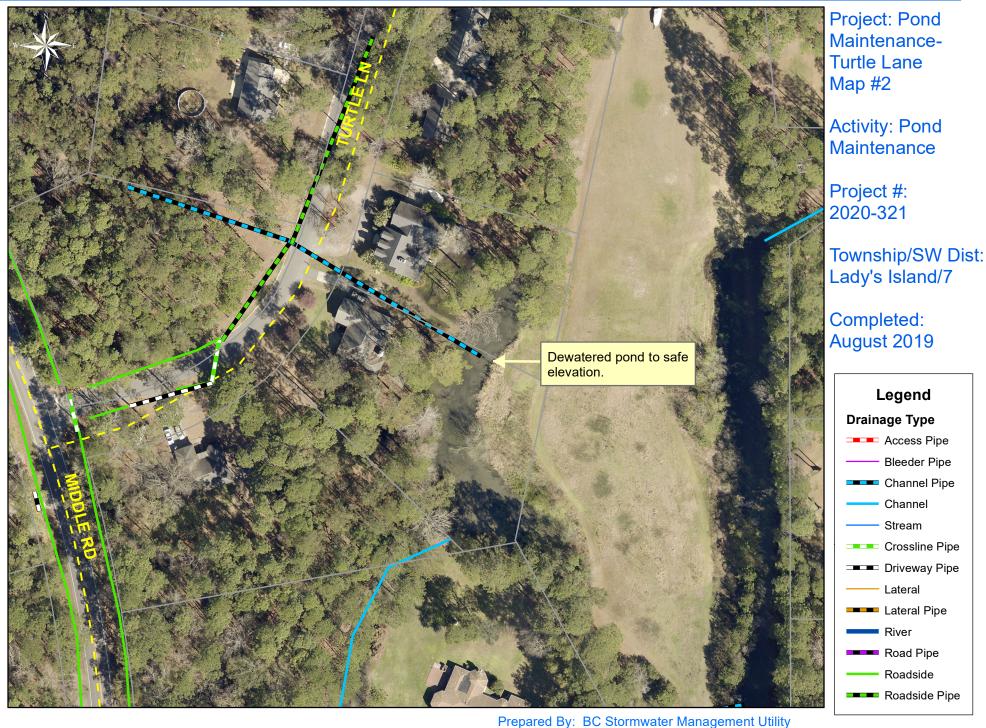

## Narrative Description of Project:

Removed debris from perimeter of pond. Cleaned out (1) catch basin. Dewatered pond to safe elevation. Handseeded for erosion control.

| 2020-321 / Pond Maintenance           | Labor | Labor      | Equipment  | Material | Contractor | Indirect   | Total       |
|---------------------------------------|-------|------------|------------|----------|------------|------------|-------------|
|                                       | Hours | Cost       | Cost       | Cost     | Cost       | Labor      | Cost        |
| AUDIT / Audit Project                 | 1.0   | \$21.79    | \$0.00     | \$0.00   | \$0.00     | \$0.00     | \$21.79     |
| HAND / HANDSEEDED                     | 10.0  | \$229.90   | \$141.60   | \$174.09 | \$0.00     | \$0.00     | \$545.59    |
| HAUL / Hauling                        | 50.0  | \$1,086.07 | \$664.52   | \$157.32 | \$0.00     | \$467.46   | \$2,375.37  |
| PM / Ponds - Maintenance              | 234.0 | \$5,855.58 | \$1,452.65 | \$463.03 | \$0.00     | \$1,968.80 | \$9,740.06  |
| 2020-321 / Pond Maintenance Sub Total | 295.0 | \$7,193.34 | \$2,258.77 | \$794.44 | \$0.00     | \$2,436.26 | \$12,682.80 |
| Grand Total                           | 295.0 | \$7,193.34 | \$2,258.77 | \$794.44 | \$0.00     | \$2,436.26 | \$12,682.80 |

0 20 40 80 120 160 Feet 1 inch = 94 feet

Prepared By: BC Stormwater Management Utility Date Print:02/03/20 File:C:\project summaries map/Pond Maintenance- Turtle Lane Map #2\_2020-321

1 inch = 130 feet

120