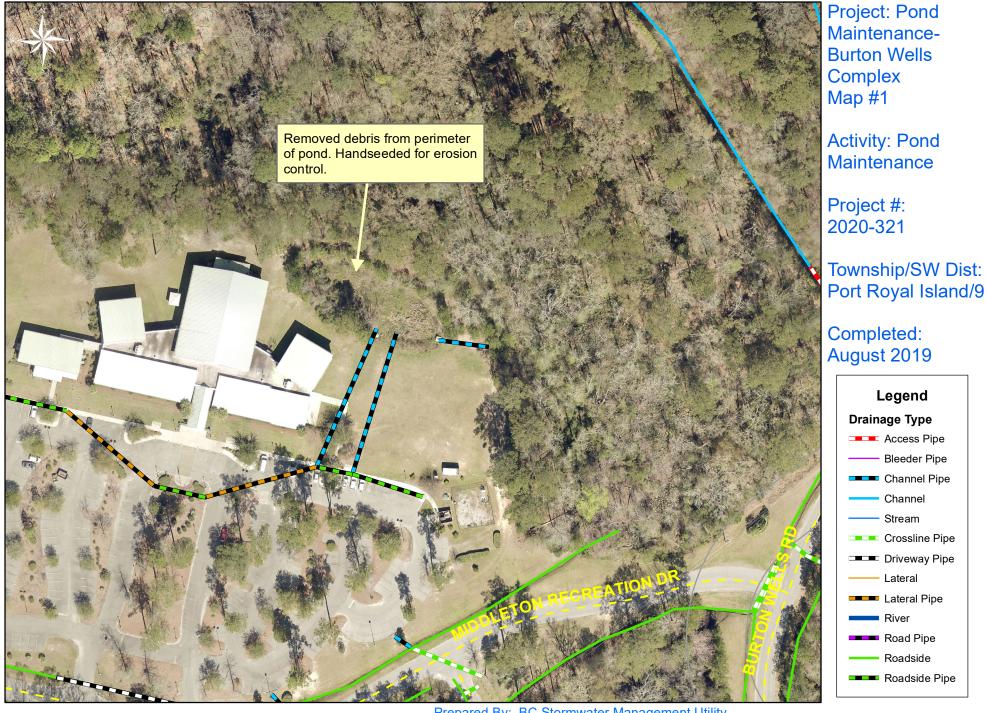

## Narrative Description of Project:

Removed debris from perimeter of pond. Cleaned out (1) catch basin. Dewatered pond to safe elevation. Handseeded for erosion control.

| 2020-321 / Pond Maintenance           | Labor | Labor      | Equipment  | Material | Contractor | Indirect   | Total       |
|---------------------------------------|-------|------------|------------|----------|------------|------------|-------------|
|                                       | Hours | Cost       | Cost       | Cost     | Cost       | Labor      | Cost        |
| AUDIT / Audit Project                 | 1.0   | \$21.79    | \$0.00     | \$0.00   | \$0.00     | \$0.00     | \$21.79     |
| HAND / HANDSEEDED                     | 10.0  | \$229.90   | \$141.60   | \$174.09 | \$0.00     | \$0.00     | \$545.59    |
| HAUL / Hauling                        | 50.0  | \$1,086.07 | \$664.52   | \$157.32 | \$0.00     | \$467.46   | \$2,375.37  |
| PM / Ponds - Maintenance              | 234.0 | \$5,855.58 | \$1,452.65 | \$463.03 | \$0.00     | \$1,968.80 | \$9,740.06  |
| 2020-321 / Pond Maintenance Sub Total | 295.0 | \$7,193.34 | \$2,258.77 | \$794.44 | \$0.00     | \$2,436.26 | \$12,682.80 |
| Grand Total                           | 295.0 | \$7,193.34 | \$2,258.77 | \$794.44 | \$0.00     | \$2,436.26 | \$12,682.80 |

Before

(No Picture Available)

During

After

Activity: Pond Maintenance Duration: 07/25/19-08/21/19

0 25 50 100 150 200 Feet 1 inch = 110 feet

Prepared By: BC Stormwater Management Utility Date Print:02/03/20 File:C:\project summaries map/Pond Maintenance- Burton Wells Complex Map #1\_2020-321