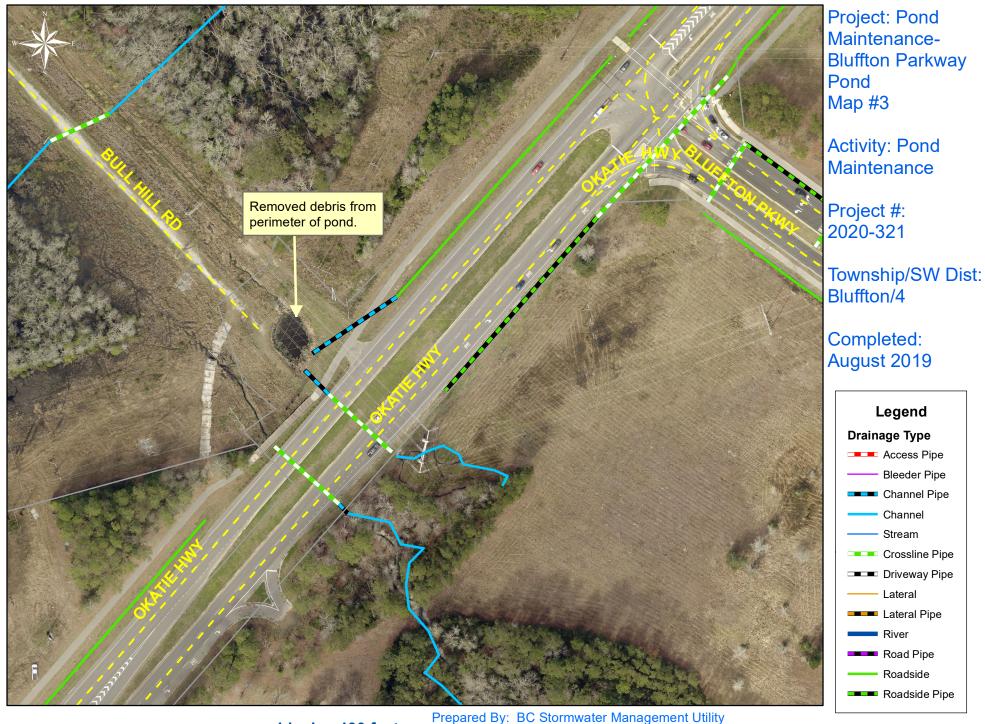

## Narrative Description of Project:

Removed debris from perimeter of pond. Cleaned out (1) catch basin. Dewatered pond to safe elevation. Handseeded for erosion control.

| 2020-321 / Pond Maintenance           | Labor | Labor      | Equipment  | Material | Contractor | Indirect   | Total       |
|---------------------------------------|-------|------------|------------|----------|------------|------------|-------------|
|                                       | Hours | Cost       | Cost       | Cost     | Cost       | Labor      | Cost        |
| AUDIT / Audit Project                 | 1.0   | \$21.79    | \$0.00     | \$0.00   | \$0.00     | \$0.00     | \$21.79     |
| HAND / HANDSEEDED                     | 10.0  | \$229.90   | \$141.60   | \$174.09 | \$0.00     | \$0.00     | \$545.59    |
| HAUL / Hauling                        | 50.0  | \$1,086.07 | \$664.52   | \$157.32 | \$0.00     | \$467.46   | \$2,375.37  |
| PM / Ponds - Maintenance              | 234.0 | \$5,855.58 | \$1,452.65 | \$463.03 | \$0.00     | \$1,968.80 | \$9,740.06  |
| 2020-321 / Pond Maintenance Sub Total | 295.0 | \$7,193.34 | \$2,258.77 | \$794.44 | \$0.00     | \$2,436.26 | \$12,682.80 |
| Grand Total                           | 295.0 | \$7,193.34 | \$2,258.77 | \$794.44 | \$0.00     | \$2,436.26 | \$12,682.80 |

30 60

0

180

240

Feet

Prepared By: BC Stormwater Management Utility Date Print:02/03/20 File:C:\project summaries map/Pond Maintenance- Bluffton Parkway Pond Map #3\_2020-321

1 inch = 130 feet

30 60